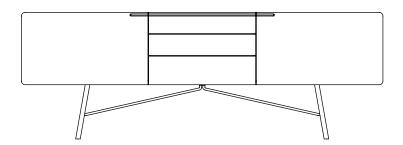

| DIMENSIONS (CM) WXDXH AND DESCRIPTION  | MATERIALS                           |
|----------------------------------------|-------------------------------------|
| 120×41×70 - 2 doors                    | http://artisan.ba/en/materials#wood |
| 160 × 41 × 70 - 3 drawers + 2<br>doors | http://artisan.ba/en/materials#wood |
| 180 × 41 × 70 - 3 drawers + 2<br>doors | http://artisan.ba/en/materials#wood |
| 200×41×70 - 3 drawers + 2<br>doors     | http://artisan.ba/en/materials#wood |

## TESA SIDEBOARD

collection: Tesa

DESIGNER: Salih Teskeredžić

CODE: SBTEXXYY

Drawers interior: Solid Wood

Fittings: Push-Click Blum Schachermayer Legs: Ø 1,2 cm matt grounded stainless steel in

combination with wood

Foreparts: following growth rings structure. The whole forepart is made of one-length wood

Dismantling option: No

Packaging: stretch wrap + five-layer cardboard box

Packaging: 1 piece/package