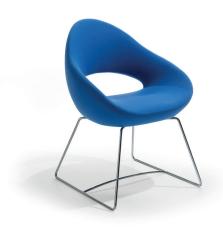

### Sled:

- Steel wire Ø 12mm chrome or powder coat.
- Without gliders, with gliders, or with felt gliders.

Disc: (rounded triangle) in structure powder coating colour. Disc is delivered standard with a felt ring at the bottom.