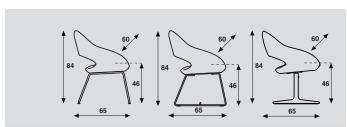

### 4-legged:

- Tube Ø 19x2mm with chrome or powder coat.
- Base in powder coat; with black floor caps with plastic sliding surface. Optionally with felt.

or

- 4-legged base in chrome; with chrome floor caps with plastic sliding surface. Optionally with felt.

### Sled:

- Steel wire Ø 12mm chrome or powder coat.
- Without gliders, with gliders, or with felt gliders.

Disc: (rounded triangle) in structure powder coating colour. Disc is delivered standard with a felt ring at the bottom.