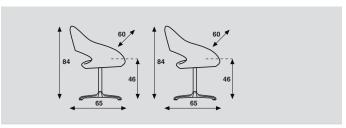

Cross-base, non swiveling or swiveling with return mechanism.

- Base polished aluminium.
- Tube chromium.