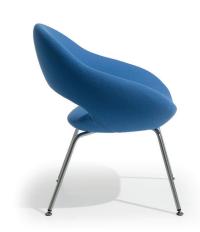

### 4-legged:

- Tube Ø 19x2mm with chrome or powder coat.
- Base in powder coat; with black floor caps with plastic sliding surface. Optionally with felt.

or

- 4-legged base in chrome; with chrome floor caps with plastic sliding surface. Optionally with felt.

Cross-base, non swiveling or swiveling with return mechanism.

- Base polished aluminium.
- Tube chromium.