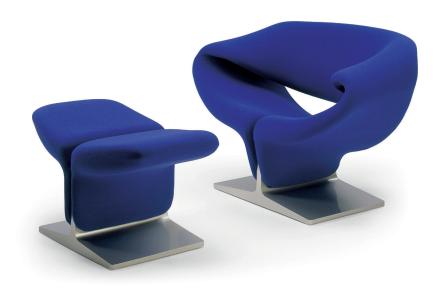

# Ribbon

## Pierre Paulin | 1966

#### Base:

Multiplex foot.

High gloss laquered in;

- Ral 3000 red
- Ral 9005 black
- Ral 9010 white
- Silvergrey

With plastic gliders.

### Frame:

Metal frame pasted over with webs and cutted foam.

## **Upholstery:**

We advise to upholster the Ribbon Chair in Kvadrat Tonus or a fabric from the Momentum-collection by Jack Lenor Larsen. Other fabrics will cause a number of pleats to appear, which cannot be avoided.