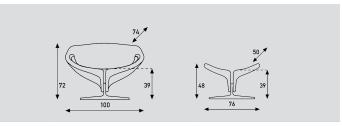

Upholstery category: 34

| Ribbon  |                   |                    |
|---------|-------------------|--------------------|
| models  | F 582<br>fauteuil | P 582<br>footstool |
| weight  | 35kg              | 18kg               |
| packing | 0,74m3            | 0,59m3             |